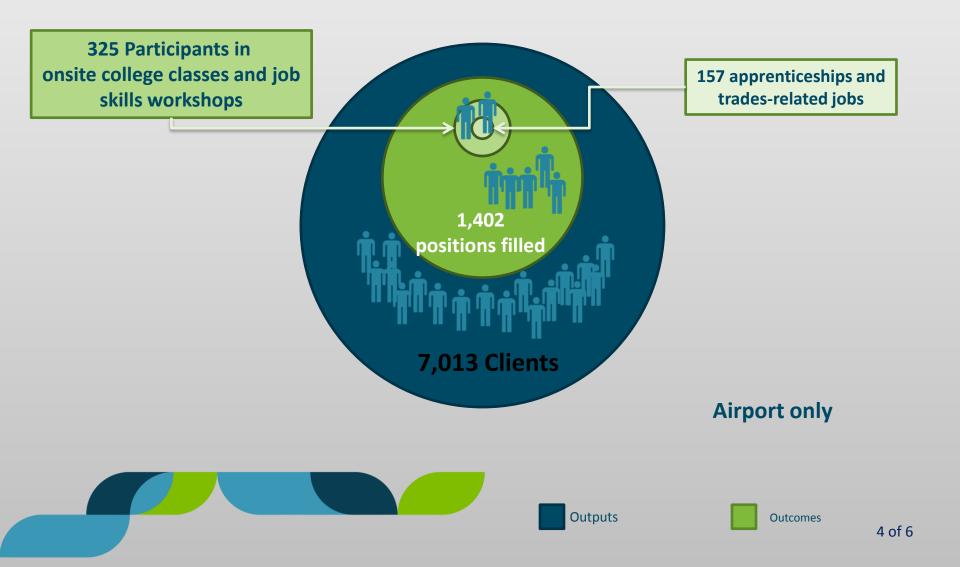

# Workforce Development Program

### Staff Briefing



# **Program Elements**

- Existing and expanded elements
- Pre-apprenticeship training
- Financial assistance Apprenticeship
- Financial assistance Educational credentials
- On-site classes at Port-owned facilities
- Career coaching & navigation services

# **Program Elements**

- Career fairs & meet and greets
- Access to jobs information through the employment center and job board (online)
- Stakeholder in regional education system
- Increased relevant partnerships
- Coordination with other stakeholders
- Engage in proactive legislative efforts
- Port actions

#### Port Impact in Workforce Development 2013 – Reported Outputs and Outcomes



### Expected Outputs and Outcomes Year One of Expanded Program



# **Next Steps**

- Funding recommendations
- Develop program phasing
  - Market analysis
  - Public bid and contract award
  - Annual evaluation
- Develop specs for monitoring and reporting
  - Demographics and other outcomes
  - Annual Reporting
- Draft Commission Resolution