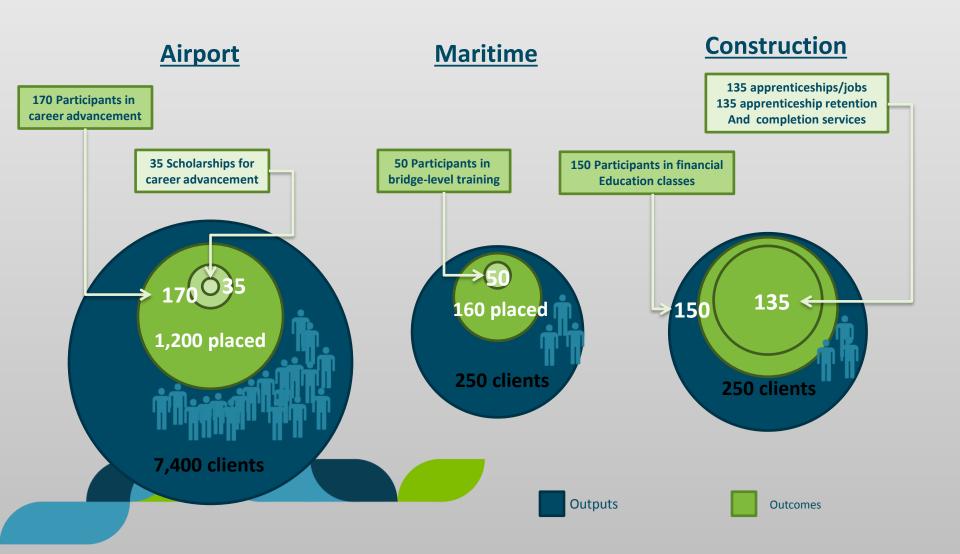

# Workforce Development Program

### Staff Briefing



# **Program Elements**

- Existing and expanded elements
- Pre-apprenticeship training
- Financial assistance Apprenticeship
- Financial assistance Educational credentials
- On-site classes at Port-owned facilities
- Career coaching & navigation services

# **Program Elements**

- Career fairs & meet and greets
- Access to jobs information through the employment center and job board (online)
- Stakeholder in regional education system
- Increased relevant partnerships
- Coordination with other stakeholders
- Engage in proactive legislative efforts
- Port actions

#### Port Impact in Workforce Development 2013 – Reported Outputs and Outcomes



### Expected Outputs and Outcomes Year One of Expanded Program



# **Next Steps**

- Funding recommendations
- Develop program phasing
  - Market analysis
  - Public bid and contract award
  - Annual evaluation
- Develop specs for monitoring and reporting
  - Demographics and other outcomes
  - Annual Reporting
- Draft Commission Resolution